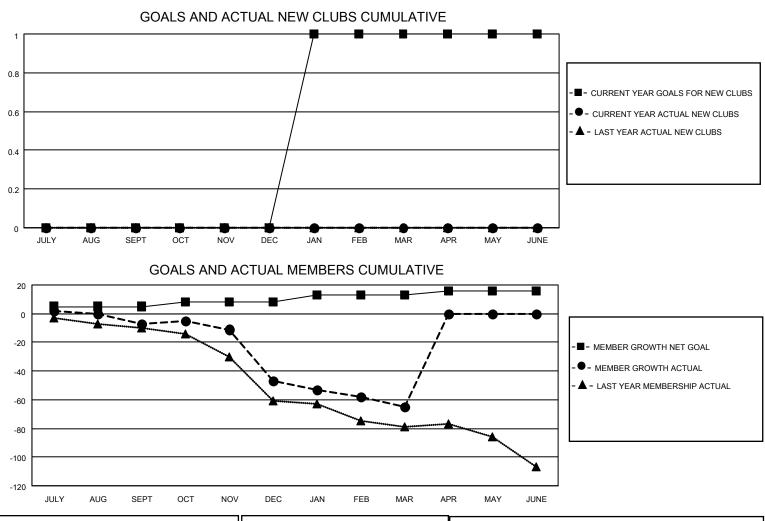

## LOCATION WASHINGTON

District 19 F

Results as of: 3/31/2022

| Clubs                 |               |           |               | Members               |                        |                         |                                                    |
|-----------------------|---------------|-----------|---------------|-----------------------|------------------------|-------------------------|----------------------------------------------------|
| RESULTS FOR 2021-2022 |               |           |               | RESULTS FOR 2021-2022 |                        |                         |                                                    |
| QUARTER               | NEW CLUB GOAL | NEW CLUBS | DROPPED CLUBS | QUARTER MEM           | BER GROWTH NET<br>GOAL | MEMBER GROWTH<br>ACTUAL | DROPPED<br>MEMBERS ACTUAL<br>(including transfers) |
| JULY/AUG/SEPT         | 0             | 0         | 0             | JULY/AUG/SEPT         | 5                      | 23                      | 26                                                 |
| OCT/NOV/DEC           | 0             | 0         | 2             | OCT/NOV/DEC           | 3                      | 15                      | 53                                                 |
| JAN/FEB/MAR           | 1             | 0         | 0             | JAN/FEB/MAR           | 5                      | 48                      | 28                                                 |
| APR/MAY/JUNE          | 0             | 0         | 0             | APR/MAY/JUNE          | 3                      | 0                       | 0                                                  |